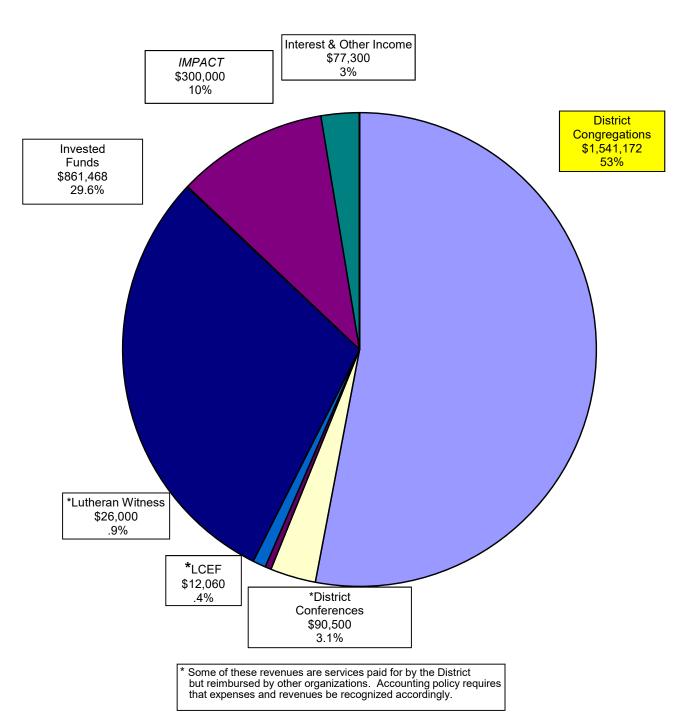

## 2024 Mid-South District LCMS Funding Sources

\$2,908,500

Congregational Support Pledged Funds 53% of the District's Total Annual Budget

|                                  | Non-Profit Trends | Mid-South District |
|----------------------------------|-------------------|--------------------|
| Management and General Expenses  | 13%               | 5.6%               |
| Development/Fundraising Expenses | 5%                | 2%                 |