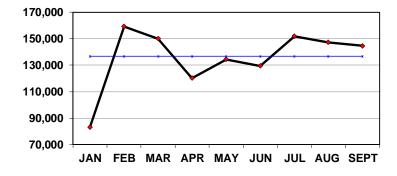

#### Per Month Commitment - \$136,629

| January -  | \$ 83.125 |
|------------|-----------|
|            | ,, -      |
| February - | \$159,234 |
| March -    | \$150,054 |
| April -    | \$120,281 |
| May -      | \$134,283 |
| June -     | \$129,470 |
| July -     | \$151,856 |
| August -   | \$147,200 |
| Sept -     | \$144,648 |