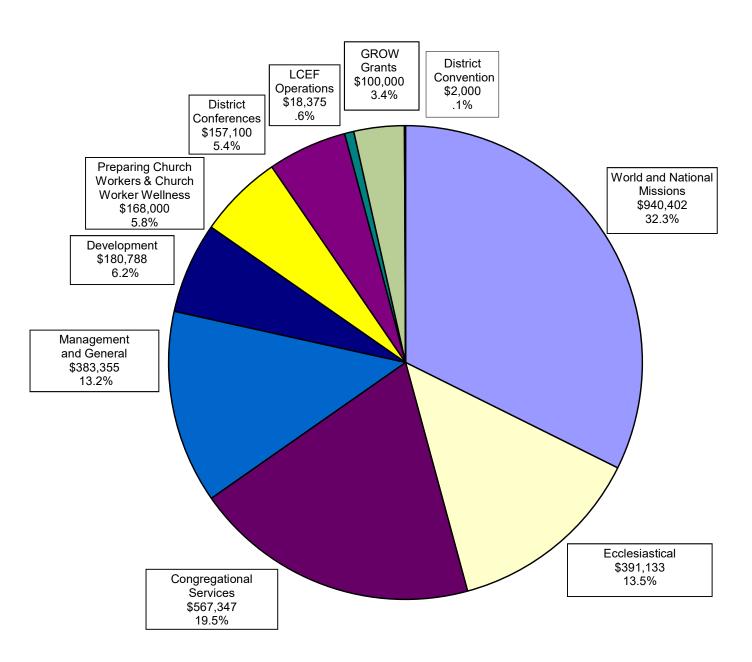

### 2024 Mid-South District LCMS Ministry Allocations

\$2,908,500

#### **Missions and Outreach Budgeted Expenditures:**

| World and National Missions    | \$<br>940,402   |
|--------------------------------|-----------------|
| Congregational Services        | \$<br>567,347   |
| Preparing Church Workers       | \$<br>168,000   |
| GROW Grants                    | \$<br>100,000   |
| District Conferences           | \$<br>157,100   |
| Total                          | \$<br>1,932,849 |
| Congregational Support Pledged | \$<br>1,541,172 |
| Missions and Outreach Budgeted | 125%            |
| Expenditures as a Percentage   |                 |
| of Congregational Support      |                 |